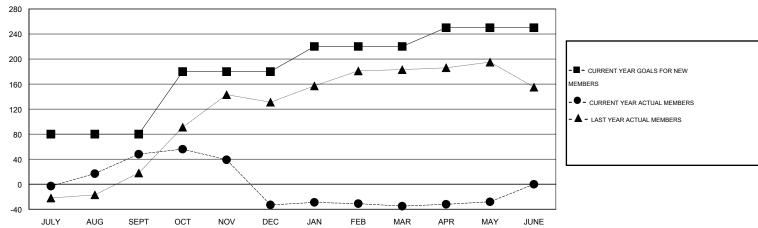

#### GOALS AND ACTUAL MEMBERS CUMULATIVE

| DROPPED CLUBS: 1  DROPPED MEMBERS |         | 22 CLUBS OF 41 ADDED 1 OR MORE NEW MEMBERS | GENDER DISTRIBUTION  MALE 664 (54.97%)  FEMALE 544 (45.03%) |   |
|-----------------------------------|---------|--------------------------------------------|-------------------------------------------------------------|---|
| DECEASED CLUB CANCELLED           | 2<br>30 | CLICK HERE FOR HEALTH                      | FAMILY UNIT MEMBERS                                         | 7 |
| OTHER                             | 134     | ASSESSMENT DATA                            | HEAD OF HOUSEHOLD                                           | 2 |
| TOTAL                             | 166     |                                            | NON-HEAD OF HOUSEHOLD                                       | 5 |

## LOCATION THAILAND

GMT CA 5

|                       |                  | Clubs               |                            |                             | Members               |                    |                            |                              |                             |
|-----------------------|------------------|---------------------|----------------------------|-----------------------------|-----------------------|--------------------|----------------------------|------------------------------|-----------------------------|
| RESULTS FOR 2013-2014 |                  |                     |                            |                             | RESULTS FOR 2013-2014 |                    |                            |                              |                             |
| QUARTER               | NEW CLUB<br>GOAL | ACTUAL NEW<br>CLUBS | ACTUAL<br>DROPPED<br>CLUBS | ACTUAL NET<br>GAIN/<br>LOSS | QUARTER               | NEW MEMBER<br>GOAL | ACTUAL TOTAL MEMBERS ADDED | ACTUAL<br>DROPPED<br>MEMBERS | ACTUAL NET<br>GAIN/<br>LOSS |
| JULY/AUG/SEPT         | 1                | 0                   | 0                          | 0                           | JULY/AUG/SEPT         | 80                 | 66                         | 18                           | 48                          |
| OCT/NOV/DEC           | 1                | 1                   | 1                          | 0                           | OCT/NOV/DEC           | 100                | 40                         | 121                          | -81                         |
| JAN/FEB/MAR           | 0                | 0                   | 0                          | 0                           | JAN/FEB/MAR           | 40                 | 14                         | 16                           | -2                          |
| APR/MAY/JUNE          | 0                | 0                   | 0                          | 0                           | APR/MAY/JUNE          | 30                 | 18                         | 11                           | 7                           |