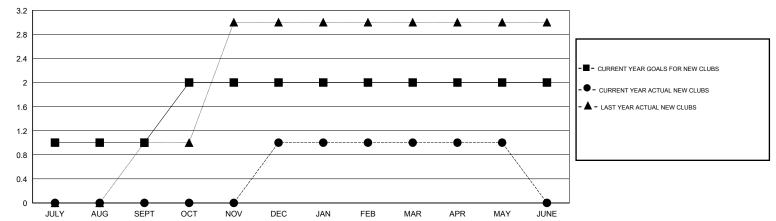

## GOALS AND ACTUAL NEW CLUBS CUMULATIVE

## LOCATION THAILAND

GMT CA 5

|                       |                  | Clubs               |                            |                             | Members               |                    |                            |                              |                             |
|-----------------------|------------------|---------------------|----------------------------|-----------------------------|-----------------------|--------------------|----------------------------|------------------------------|-----------------------------|
| RESULTS FOR 2013-2014 |                  |                     |                            |                             | RESULTS FOR 2013-2014 |                    |                            |                              |                             |
| QUARTER               | NEW CLUB<br>GOAL | ACTUAL NEW<br>CLUBS | ACTUAL<br>DROPPED<br>CLUBS | ACTUAL NET<br>GAIN/<br>LOSS | QUARTER               | NEW MEMBER<br>GOAL | ACTUAL TOTAL MEMBERS ADDED | ACTUAL<br>DROPPED<br>MEMBERS | ACTUAL NET<br>GAIN/<br>LOSS |
| JULY/AUG/SEPT         | 1                | 0                   | 0                          | 0                           | JULY/AUG/SEPT         | 80                 | 66                         | 18                           | 48                          |
| OCT/NOV/DEC           | 1                | 1                   | 1                          | 0                           | OCT/NOV/DEC           | 100                | 40                         | 121                          | -81                         |
| JAN/FEB/MAR           | 0                | 0                   | 0                          | 0                           | JAN/FEB/MAR           | 40                 | 14                         | 16                           | -2                          |
| APR/MAY/JUNE          | 0                | 0                   | 0                          | 0                           | APR/MAY/JUNE          | 30                 | 18                         | 11                           | 7                           |